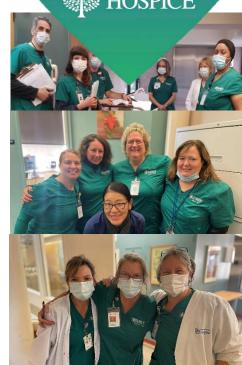

## **Grateful Family Program**

At The Connecticut Hospice, the care of patients and their families is at the heart of everything we do. We are honored that you chose The Connecticut Hospice to perform this service for your loved one.

Every day, we hear stories about the countless ways members of The Connecticut Hospice staff touch the lives of patients and families. Our Honor A Hospice Hero program allows patient families to express their gratitude to the members of The Connecticut Hospice team who went above and beyond to serve with integrity, clinical excellence, and compassion.