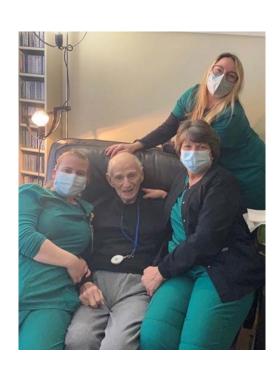

Every day, we hear stories about the countless ways members of The Connecticut Hospice staff touch the lives of patients and families. Our Honor A Hospice Hero program allows patient families to express their gratitude to the members of The Connecticut Hospice team who went above and beyond to serve with integrity, clinical excellence, and compassion.

Your gift of thanks helps us to remain committed to our goal of improving quality of life during terminal illness in the communities we serve.